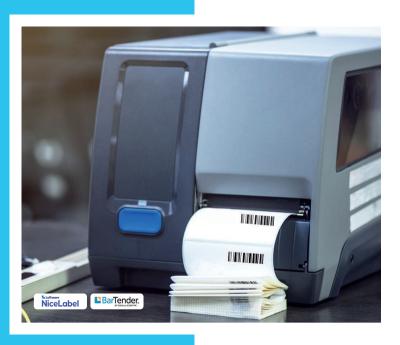

## **Barcode Labeling System**

The Barcode Labeling System is a comprehensive solution that encompasses the entire labeling process, from label design to the seamless integration of barcode solutions. Our range of solutions includes leading options such as Loftware Nicelabel and Bartender.